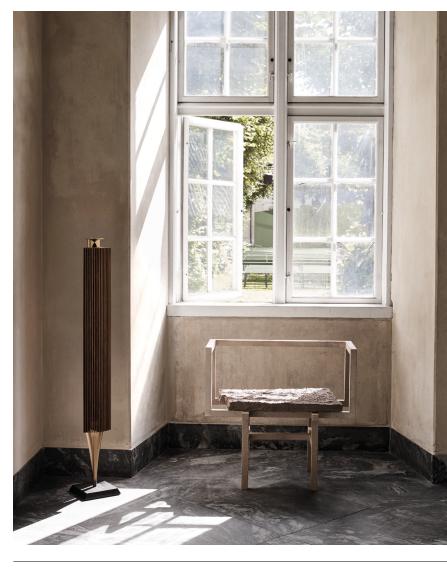

## The emotion in music captured through perfect sound.

The culmination of over 25 years of design and innovation, the Beolab 18 introduces a refined symbiosis of form, craftsmanship, and performance. Inspired by the legendary Beolab 8000 loudspeaker, it honours a classic silhouette with new heights of performance and flexibility. Beolab 18 requires just a power cable to unleash multi-channel wireless audio throughout the space.

#### Placement

· Floor

Wall mounted

**Recommended Room Size** 10 - 30 m<sup>2</sup>