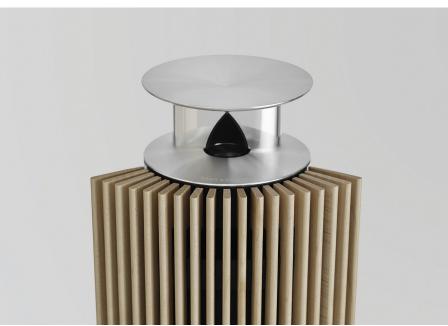

### Power Amplifiers (per speaker)

9.2 kg (without base or wall bracket)

1 x 160 watt, Class D, tweeter 1 x 160 watt, Class D, woofer

**Speaker Drivers (per speaker)** 1 x 3/4" tweeter 2 x 4" woofer

Maximum Sound Pressure Level @1m 107 dB SPL (pair)

#### Advanced Sound Features

Acoustic Lens Technology Thermal Protection Adaptive Bass Linearization Acoustic Placement Settings

V

CONNECTIVITY