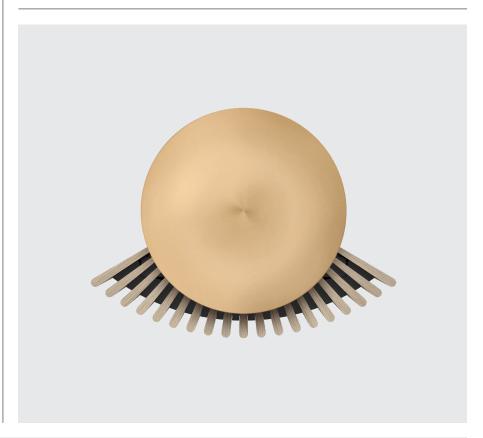

### Power Amplifiers (per speaker)

9.2 kg (without base or wall bracket)

1 x 160 watt, Class D, tweeter 1 x 160 watt, Class D, woofer

**Speaker Drivers (per speaker)** 1 x 3/4" tweeter 2 x 4" woofer

Maximum Sound Pressure Level @1m 107 dB SPL (pair)

#### Advanced Sound Features

Acoustic Lens Technology Thermal Protection Adaptive Bass Linearization Acoustic Placement Settings

V

CONNECTIVITY

#### Designer

Torsten Valeur, David Lewis Designers.

04.2022V02

Υ

ΟΑΚ

Body Natural Aluminium Lamellas Oak Wood

BLACK

**Body** Black Aluminium **Lamellas** Black Plastic