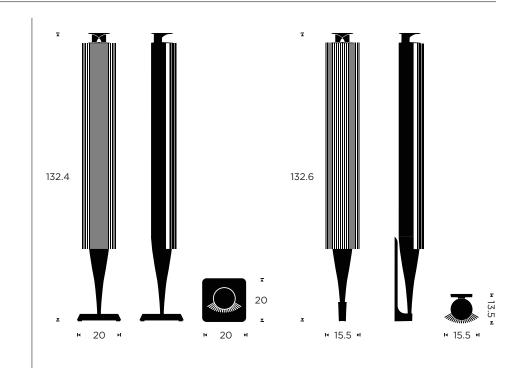

#### MEASUREMENTS

BASIC

**Product dimensions W x H x D** On the floor:

20 x 132.4 x 20 cm Wall mounted: 15.5 x 132.6 x 13.5 cm

Weight

#### Placement

· Floor

Wall mounted

**Recommended Room Size** 10 - 30 m<sup>2</sup>